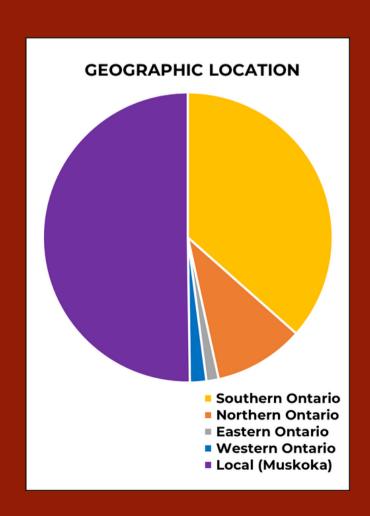

#### **Attendee Profile**

The Muskoka Maple Street Festival annually attracts nearly 5000 people to Downtown Huntsville.

According to our most recent survey, 49.8% of our attendees travel from outside of the local area (Muskoka) with 41.3% of those travelers coming from the Greater Toronto Area in Southern Ontario.