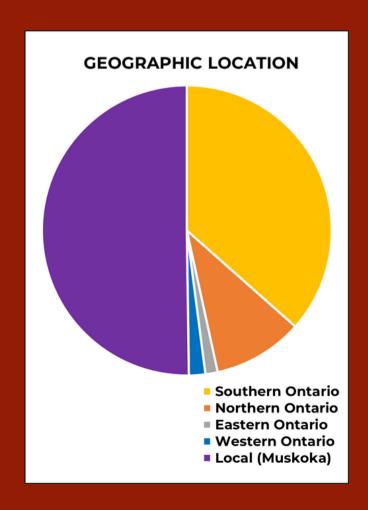

#### **Attendee Profile**

The Muskoka Maple Street Festival attracted nearly 5000 people to Downtown Huntsville in 2023.

According to our most recent survey, 49.8% of our attendees travel from outside of the local area (Muskoka) with 41.3% of those travelers coming from the Greater Toronto Area in Southern Ontario.